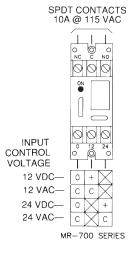

# Multi-Voltage Control Relays MR700 Series

Overview

The MR700 Series relays offers SPDT 10 Amp contacts which may be operated by one of four input control voltages: 12 Vdc, 12 Vac, 24 Vdc, or 24 Vac. Each relay position contains a high intensity LED which, when illuminated, indicates the relay coil energized.

## Specifications

| Power Requiremets   | 30 mA per position @ 12 Vdc, 12 Vac, 24 Vdc, 24 Vac     |
|---------------------|---------------------------------------------------------|
| Relay               | UL Recognized SPDT                                      |
| Contact Rating      | 10 Amps @ 115 Vac                                       |
| Ambient Temperature | -58°F to 185°F (-50°C to 85°C)                          |
| Approvals           | UL Recognized componets                                 |
|                     |                                                         |
| Dimensions          |                                                         |
| MR701               | 3.25 H x 1.062 W x 1.0 D in (82.6 H x 27 W x 25.4 D mm) |
| MR704               | 3.25 H x 4.25 W x 1.0 D in (82.6 H x 108 W x 25.4 D mm) |
| MR708               | 3.25 H x 8.5 W x 1.0 D in (82.6 H x 216 W x 25.4 D mm)  |
|                     |                                                         |