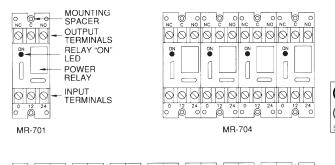

# Multi-Voltage Control Relays MR700 Series

Overview

The MR700 Series relays offers SPDT 10 Amp contacts which may be operated by one of four input control voltages: 12 Vdc, 12 Vac, 24 Vdc, or 24 Vac. Each relay position contains a high intensity LED which, when illuminated, indicates the relay coil energized.

Individual relays may be "snapped apart" from a standard eightposition module.

Relays are equipped with either mounting spacers or track mounting hardware.

These devices are ideal for applications where contacts are required for control of electrical loads or general purpose switching. They are suitable for use with HVAC, Temperature Control, Fire Alarm, Security, Energy Management, and Lighting Control Systems.

## Standard Features

- Each relay position may be energized from one of four input voltages
- Each relay position contains a red LED which illuminates when the coil is energized.
  Provides a timesaving convenience when checking an installed system; no metering is required
- From one to eight relay modules may be formed by "snapping apart" desired positions
- Compact 10 AMP SPDT contacts
- Choice of metal spacers or plastic track for mounting
- UL recognized components