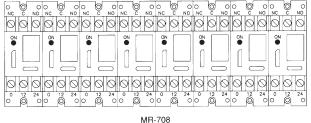

Individual relays may be "snapped apart" from a standard eightposition module.

Relays are equipped with either mounting spacers or track mounting hardware.

These devices are ideal for applications where contacts are required for control of electrical loads or general purpose switching. They are suitable for use with HVAC, Temperature Control, Fire Alarm, Security, Energy Management, and Lighting Control Systems.

## Standard Features

- Each relay position may be energized from one of four input voltages
- Each relay position contains a red LED which illuminates when the coil is energized.
  Provides a timesaving convenience when checking an installed system; no metering is required
- From one to eight relay modules may be formed by "snapping apart" desired positions
- Compact 10 AMP SPDT contacts
- Choice of metal spacers or plastic track for mounting
- UL recognized components

### Ordering Information

| Model   | Description                                                    |
|---------|----------------------------------------------------------------|
| MR701/T | Single SPDT relay with LED and track mounting hardware         |
| MR704/T | Four-position SPDT relay with LED and track mounting hardware  |
| MR708/T | Eight-position SPDT relay with LED and track mounting hardware |